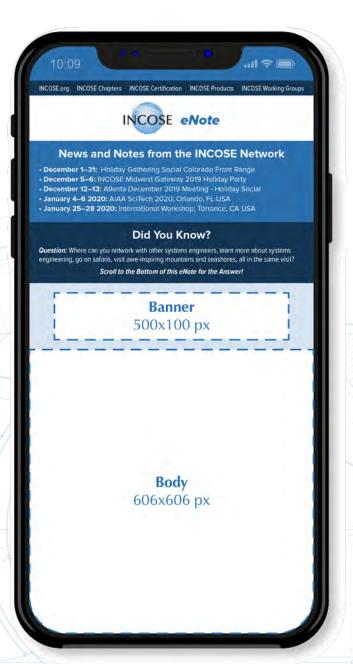

## eNote

### **Consistent monthly advertising for your brand.**

Get monthly exposure to our full membership.

Develop consistent leads with our eNote. Drum up excitement for your next big event, advertise a new class, degree, product, or service. Reach the largest systems engineering network monthly.

#### MONTHLY ANALYTICS

13,128 Delivered
3,502 Opens
344 Click Throughs

|                 |           | 7/2                      |                    |   |
|-----------------|-----------|--------------------------|--------------------|---|
| eNote Advertisi | ng Sizes  | Rate                     |                    |   |
| Banner          | 500x100px | <b>Annual</b><br>\$1,250 | Per Issue<br>\$125 |   |
| Body            | 606x606px | <b>Annual</b><br>\$1,500 | Per Issue<br>\$135 | + |