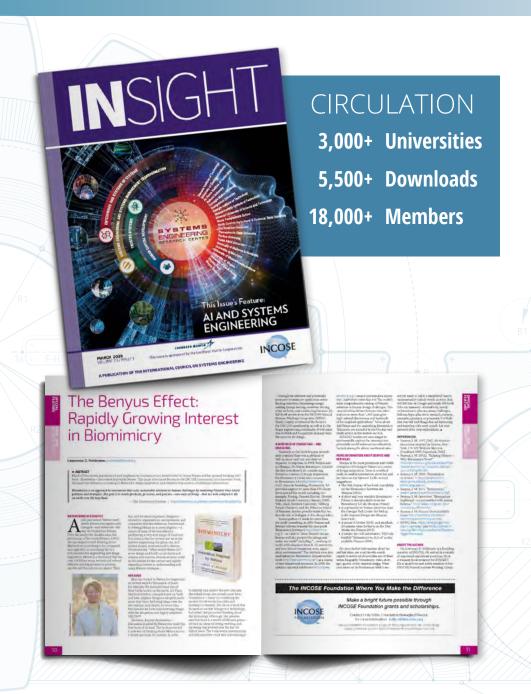

## INSIGHT MAGAZINE

#### Sponsor the most widely read Systems Engineering magazines and websites in the world.

Take pride in advancing the state of practice in systems engineering and closing the gap with the state of the art. By sponsoring INSIGHT, you can reach engineers, manufacturers/purchasers, scientists, research & development processionals, presidents and CEOs, students and other professionals in systems engineering and promote progress in disciplines and domains necessary to the systems engineering community.