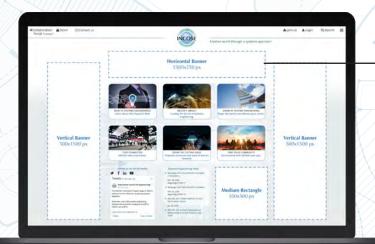

| Website Advertising                                        | Sizes                                            | Rate                                                 |
|------------------------------------------------------------|--------------------------------------------------|------------------------------------------------------|
| <b>Banner</b> (appears on top 5 viewed pages)              | Vertical (500x1500px)<br>Horizontal (1500x250px) | <b>Annual</b> - \$12,000<br><b>Monthly</b> - \$1,250 |
| <b>Medium Rectangle</b> (Static ad on topviewed page only) | Rectangle<br>(500x500px)                         | <b>Annual</b> - \$9,000<br><b>Monthly</b> - \$900    |
| SEBoK Sponsorship (sebokwiki.org)                          | Logo                                             | <b>Annual</b> - \$5,000                              |

**Banner** 

All sizes are given in pixel measurements and are mobile friendly